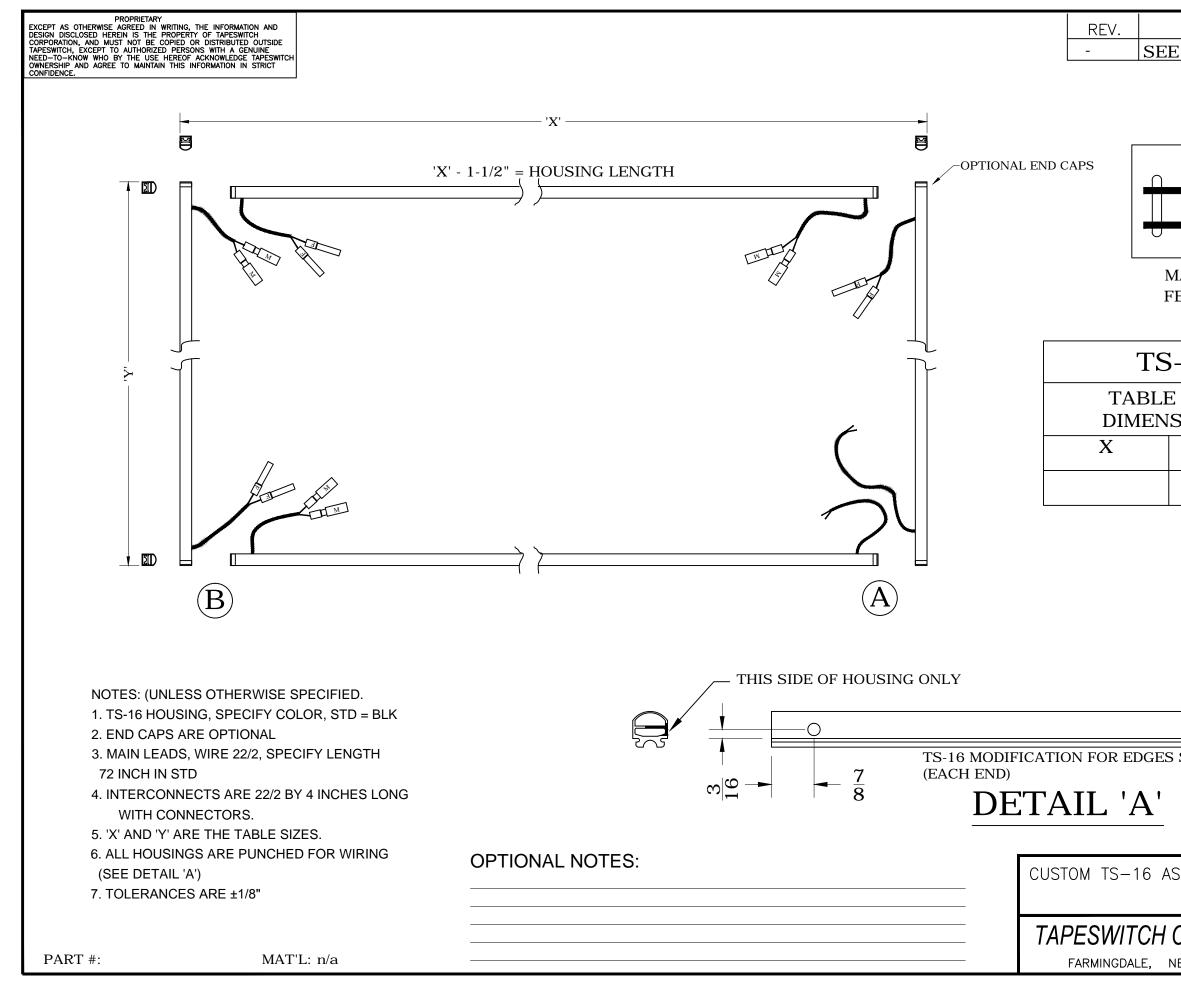

| DESCRI                                                                                                                                                        | IS            |       | DATE         | APPRO.   |        |
|---------------------------------------------------------------------------------------------------------------------------------------------------------------|---------------|-------|--------------|----------|--------|
| E SHEET 1                                                                                                                                                     |               |       |              |          |        |
|                                                                                                                                                               |               |       |              |          |        |
|                                                                                                                                                               |               |       |              |          |        |
|                                                                                                                                                               |               |       |              |          |        |
| EDGES                                                                                                                                                         |               |       |              |          |        |
|                                                                                                                                                               |               |       |              |          |        |
|                                                                                                                                                               |               |       |              |          |        |
|                                                                                                                                                               |               |       |              |          |        |
|                                                                                                                                                               |               |       |              |          |        |
| IALE PLUG TS P/N 13368                                                                                                                                        |               |       |              |          |        |
| EMALE SOCKET TS P/N 13369                                                                                                                                     |               |       |              |          |        |
|                                                                                                                                                               |               |       |              |          |        |
| -16 NOTCHED ENDS                                                                                                                                              |               |       |              |          |        |
| SIZE                                                                                                                                                          | LEAD LOCATION |       |              |          |        |
| SIONS                                                                                                                                                         | (LENGTH)      |       |              |          |        |
| Y                                                                                                                                                             | A -OR- B      |       |              |          |        |
|                                                                                                                                                               | (             | )     |              | ( )      |        |
| $2 \times 9 \frac{1}{4} \qquad \qquad$ |               |       |              |          |        |
| SHEET 2 OF 2                                                                                                                                                  |               |       |              |          |        |
| SSY, AF, F/S,                                                                                                                                                 | F/F           | SCALE |              | DDAW     | -      |
| , ר / ר, ורי, ו-כ,                                                                                                                                            | L/ L          | APPD  | <b>∨</b> ∕ / | DATE     | , DI ( |
|                                                                                                                                                               | <u> </u>      | SIZE  | DR/          | AWING NU |        |
| CORPORATION                                                                                                                                                   |               |       |              |          |        |
| IEW YORK, U.S.A.                                                                                                                                              |               | В     |              | P11-6    | -1     |
|                                                                                                                                                               |               |       |              |          |        |